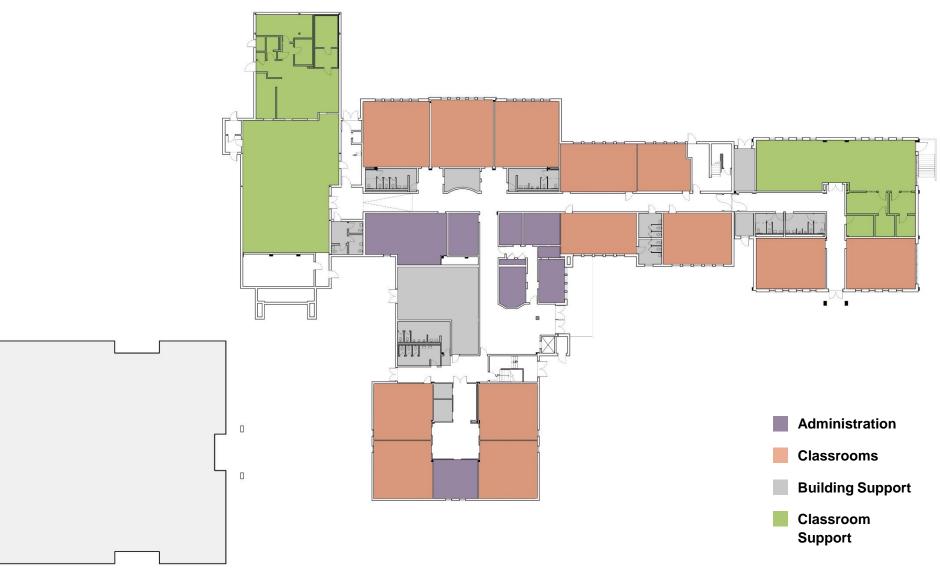

July/August 2020



## **PROJECT SCOPE**

The project includes five key groups of work, prioritized as follows:

#### SAFETY AND SECURITY

- Security Vestibule
- Low Voltage systems
- Traffic
  management
- Stair Railings

BUILDING ACCESS

- Interior door
  refinish /
  replacement
- Interior door hardware
- Access
  Control at points of entry

- BUILDING ENVELOPE
- Roof
  Replacement
- Wood Soffits
- Brick repair
- Window replacement
- Gutters and downspouts

**BUILDING** SYSTEMS

- Back-up Generator
- Plumbing fixtures
- Lighting fixtures
- Site Utilities

#### SELECTIVE RENOVATION

- Revise Layout of some rooms
- New Floor finishes
- Interior Paint
- New Cabinets
- Toilet Partitions
- Signage and Directional Signage





#### **PROPOSED SITE PLAN**

#### FIRST LEVEL – EXISTING PROGRAM



### FIRST LEVEL – PROPOSED PLAN



#### **SECOND LEVEL – EXISTING PROGRAM**



#### **SECOND LEVEL – PROPOSED PLAN**



### **NEW BUILDING ELEVATION**



**Building Elevation - East** 



**Building Elevation - North** 

#### **EXISTING EXTERIOR VIEW OF NEW ENTRY**





#### **NEW EXTERIOR VIEW OF NEW ENTRY**





# **THANK YOU**

# Q & A