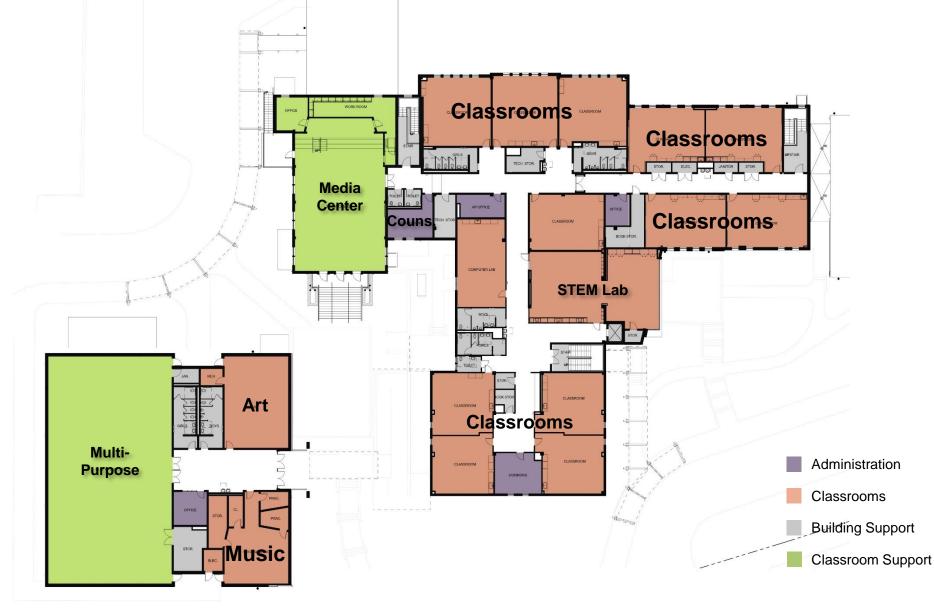

FETY AND SECURITY

- Security Vestibule
- Low Voltage systems
- Traffic
  management
- Stair Railings

BUILDING ACCESS

- Interior door
  refinish /
  replacement
- Interior door hardware
- Access
  Control at points of entry

- BUILDING ENVELOPE
- Roof
  Replacement
- Wood Soffits
- Brick repair
- Window replacement
- Gutters and downspouts

**BUILDING** SYSTEMS

- Back-up Generator
- Plumbing fixtures
- Lighting fixtures
- Site Utilities

#### SELECTIVE RENOVATION

- Revise Layout of some rooms
- New Floor finishes
- Interior Paint
- New Cabinets
- Toilet Partitions
- Signage and Directional Signage





#### **PROPOSED SITE PLAN**

#### FIRST LEVEL – EXISTING PROGRAM



### FIRST LEVEL – PROPOSED PLAN



#### **SECOND LEVEL – EXISTING PROGRAM**



#### **SECOND LEVEL – PROPOSED PLAN**



### **NEW BUILDING ELEVATION**



**Building Elevation - East** 



**Building Elevation - North** 

#### **EXISTING EXTERIOR VIEW OF NEW ENTRY**





#### **NEW EXTERIOR VIEW OF NEW ENTRY**





# **THANK YOU**

# Q & A