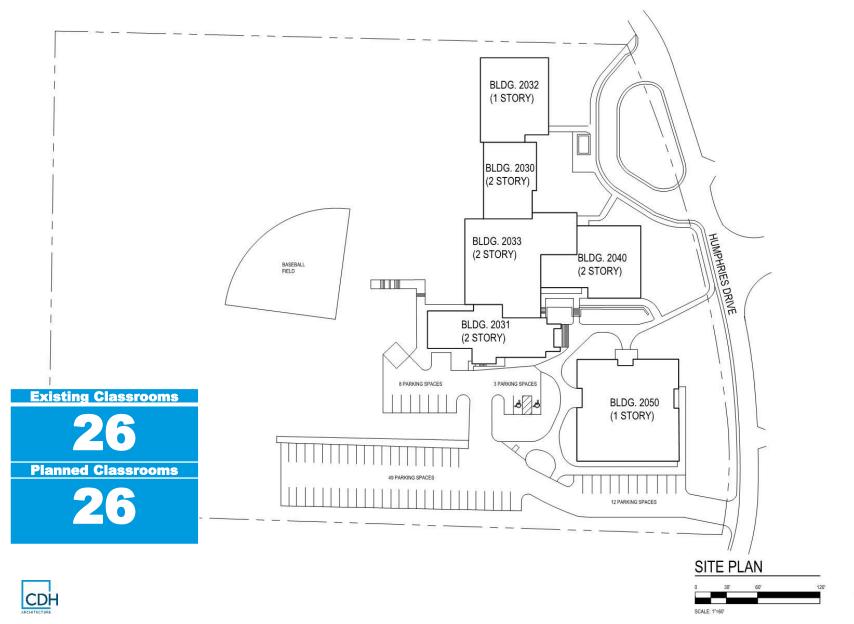

## **HUMPHRIES ELEMENTARY SCHOOL**

May 17, 2019



#### **EXISTING CAMPUS SITE PLAN**



NORTH

### **PROJECT SCHEDULE**

## BEGIN CONSTRUCTION FINISH CONSTRUCTION SCHOOL RETURNS

June 2019 June/July 2020 July/August 2020



## **PROJECT SCOPE**

The project includes five key groups of work, prioritized as follows:

#### SAFETY AND SECURITY

- Security Vestibule
- Low Voltage systems
- Traffic
  management
- Stair Railings

BUILDING ACCESS

- Interior door
  refinish /
  replacement
- Interior door hardware
- Access
  Control at points of entry

- BUILDING ENVELOPE
- Roof
  Replacement
- Wood Soffits
- Brick repair
- Window replacement
- Gutters and downspouts

**BUILDING** SYSTEMS

- Back-up Generator
- Plumbing fixtures
- Lighting fixtures
- Site Utilities

#### SELECTIVE RENOVATION

- Revise Layout of some rooms
- New Floor finishes
- Interior Paint
- New Cabinets
- Toile