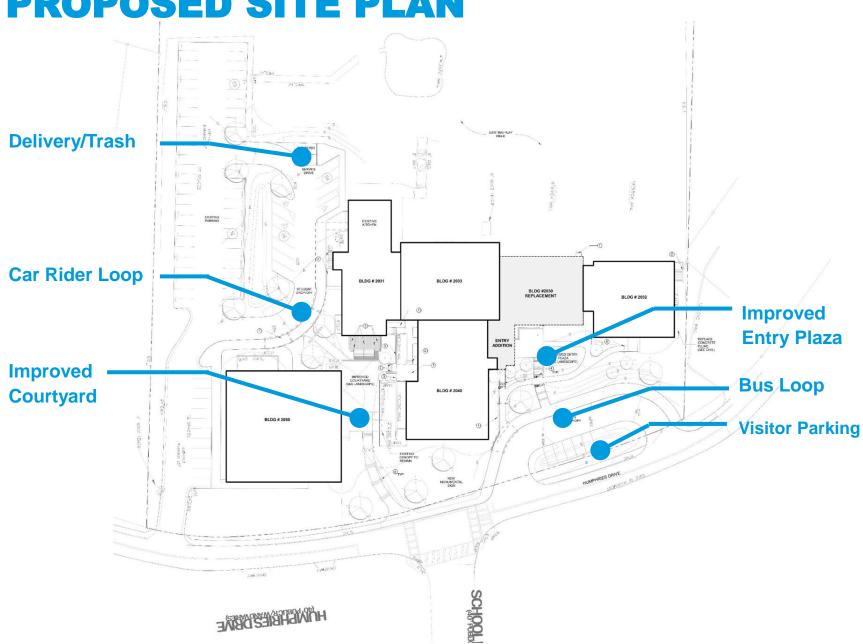

UCTION FINISH CONSTRUCTION SCHOOL RETURNS

June 2019 June/July 2020 July/August 2020



## **PROJECT SCOPE**

The project includes five key groups of work, prioritized as follows:

#### SAFETY AND SECURITY

- Security Vestibule
- Low Voltage systems
- Traffic
  management
- Stair Railings

BUILDING ACCESS

- Interior door
  refinish /
  replacement
- Interior door hardware
- Access
  Control at points of entry

- BUILDING ENVELOPE
- Roof
  Replacement
- Wood Soffits
- Brick repair
- Window replacement
- Gutters and downspouts

**BUILDING** SYSTEMS

- Back-up Generator
- Plumbing fixtures
- Lighting fixtures
- Site Utilities

#### SELECTIVE RENOVATION

- Revise Layout of some rooms
- New Floor finishes
- Interior Paint
- New Cabinets
- Toilet Partitions
- Signage and Directional Signage





#### **PROPOSED SITE PLAN**

#### FIRST LEVEL – EXISTING PROGRAM



### FIRST LEVEL – PROPOSED PLAN



#### **SECOND LEVEL – EXISTING PROGRAM**



#### **SECOND LEVEL – PROPOSED PLAN**



### **NEW BUILDING ELEVATION**



**Building Elevation - East** 



**Building Elevation - North** 

#### **EXISTING EXTERIOR VIEW OF NEW ENTRY**





#### **NEW EXTERIOR VIEW OF NEW ENTRY**





# **THANK YOU**

# Q & A