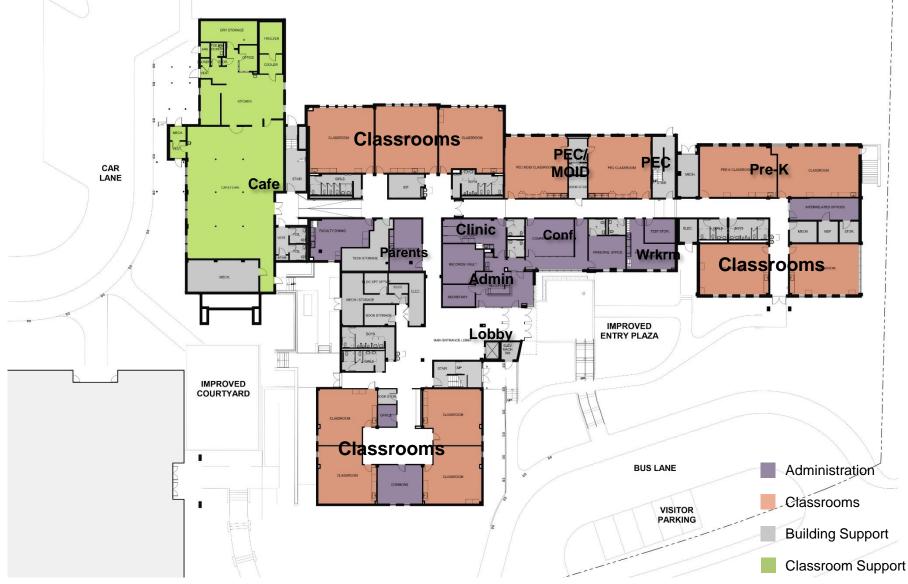

OPE**

The project includes five key groups of work, prioritized as follows:

#### SAFETY AND SECURITY

- Security Vestibule
- Low Voltage systems
- Traffic
  management
- Stair Railings

BUILDING ACCESS

- Interior door
  refinish /
  replacement
- Interior door hardware
- Access
  Control at points of entry

- BUILDING ENVELOPE
- Roof
  Replacement
- Wood Soffits
- Brick repair
- Window replacement
- Gutters and downspouts

**BUILDING** SYSTEMS

- Back-up Generator
- Plumbing fixtures
- Lighting fixtures
- Site Utilities

#### SELECTIVE RENOVATION

- Revise Layout of some rooms
- New Floor finishes
- Interior Paint
- New Cabinets
- Toilet Partitions
- Signage and Directional Signage





#### **PROPOSED SITE PLAN**

#### FIRST LEVEL – EXISTING PROGRAM



### FIRST LEVEL – PROPOSED PLAN



#### **SECOND LEVEL – EXISTING PROGRAM**



#### **SECOND LEVEL – PROPOSED PLAN**



### **NEW BUILDING ELEVATION**



**Building Elevation - East** 



**Building Elevation - North** 

#### **EXISTING EXTERIOR VIEW OF NEW ENTRY**





#### **NEW EXTERIOR VIEW OF NEW ENTRY**





# **THANK YOU**

# Q & A