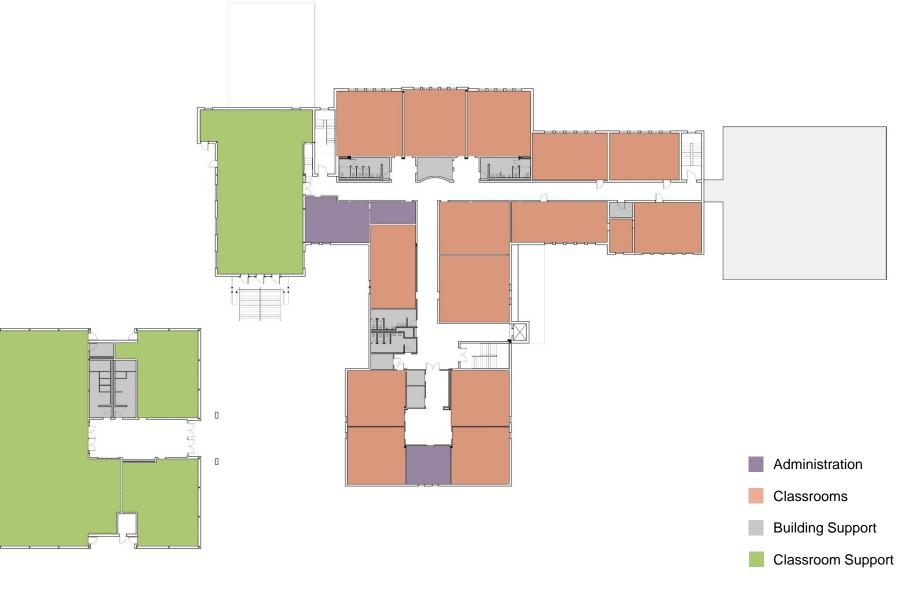

of work, prioritized as follows:

#### SAFETY AND SECURITY

- Security Vestibule
- Low Voltage systems
- Traffic
  management
- Stair Railings

BUILDING ACCESS

- Interior door
  refinish /
  replacement
- Interior door hardware
- Access
  Control at points of entry

- BUILDING ENVELOPE
- Roof
  Replacement
- Wood Soffits
- Brick repair
- Window replacement
- Gutters and downspouts

**BUILDING** SYSTEMS

- Back-up Generator
- Plumbing fixtures
- Lighting fixtures
- Site Utilities

#### SELECTIVE RENOVATION

- Revise Layout of some rooms
- New Floor finishes
- Interior Paint
- New Cabinets
- Toilet Partitions
- Signage and Directional Signage





#### **PROPOSED SITE PLAN**

#### FIRST LEVEL – EXISTING PROGRAM



### FIRST LEVEL – PROPOSED PLAN



#### **SECOND LEVEL – EXISTING PROGRAM**



#### **SECOND LEVEL – PROPOSED PLAN**



### **NEW BUILDING ELEVATION**



**Building Elevation - East** 



**Building Elevation - North** 

#### **EXISTING EXTERIOR VIEW OF NEW ENTRY**





#### **NEW EXTERIOR VIEW OF NEW ENTRY**





# **THANK YOU**

# Q & A