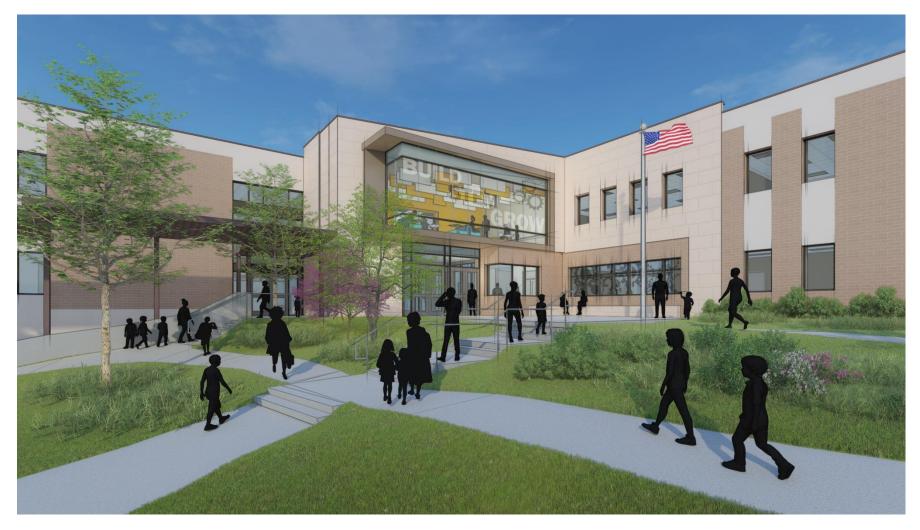

ss
  Control at points of entry

- BUILDING ENVELOPE
- Roof
  Replacement
- Wood Soffits
- Brick repair
- Window replacement
- Gutters and downspouts

**BUILDING** SYSTEMS

- Back-up Generator
- Plumbing fixtures
- Lighting fixtures
- Site Utilities

#### SELECTIVE RENOVATION

- Revise Layout of some rooms
- New Floor finishes
- Interior Paint
- New Cabinets
- Toilet Partitions
- Signage and Directional Signage





#### **PROPOSED SITE PLAN**

#### FIRST LEVEL – EXISTING PROGRAM



### FIRST LEVEL – PROPOSED PLAN



#### **SECOND LEVEL – EXISTING PROGRAM**



#### **SECOND LEVEL – PROPOSED PLAN**



### **NEW BUILDING ELEVATION**



**Building Elevation - East** 



**Building Elevation - North** 

#### **EXISTING EXTERIOR VIEW OF NEW ENTRY**





#### **NEW EXTERIOR VIEW OF NEW ENTRY**





# **THANK YOU**

# Q & A